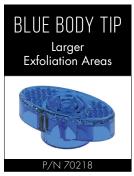

#### Vortex-Fusion®

The unique Vortex–Fusion delivery system is what sets HydraFacial<sup>™</sup> apart from other resurfacing procedures. HydraFacial uses a series of unique HydroPeel<sup>®</sup> Tips. Each one has a specific use to clean, extract and hydrate the skin.

The spiral design of the HydroPeel Tips is used in conjunction with the HydraFacial proprietary vacuum technology and serums. This creates a vortex effect to easily dislodge and remove impurities while simultaneously introducing hydrating skin solutions with potent antioxidants.