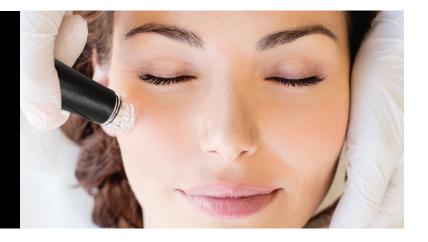

#### Vortex-Fusion®

The unique Vortex–Fusion delivery system is what sets HydraFacial<sup>™</sup> apart from other resurfacing procedures. HydraFacial uses a series of unique HydroPeel<sup>®</sup> Tips. Each one has a specific use to clean, extract and hydrate the skin.

The spiral design of the HydroPeel Tips is used in conjunction with the HydraFacial proprietary vacuum technology and serums. This creates a vortex effect to easily dislodge and remove impurities while simultaneously introducing hydrating skin solutions with potent antioxidants.