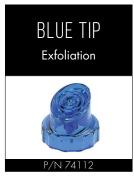

#### Vortex-Fusion®

The unique Vortex–Fusion delivery system is what sets HydraFacial<sup>™</sup> apart from other resurfacing procedures. HydraFacial uses a series of unique HydroPeel<sup>®</sup> Tips. Each one has a specific use to clean, extract and hydrate the skin.

The spiral design of the HydroPeel Tips is used in conjunction with the HydraFacial proprietary vacuum technology and serums. This creates a vortex effect to easily dislodge and remove impurities while simultaneously introducing hydrating skin solutions with potent antioxidants.