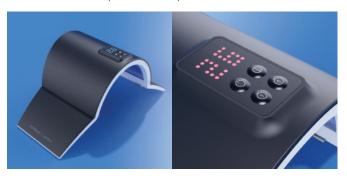

## Ergonomic Handpiece

Allows control over serum type and flow.

P/N 7000126

## Touch Screen

Provides built—in protocols and technology updates.

## Gesture Controls

Provides a more sanitary way to move through a treatment.