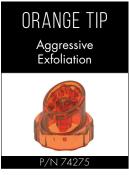

#### Vortex-Fusion®

The unique Vortex–Fusion delivery system is what sets HydraFacial<sup>™</sup> apart from other resurfacing procedures. HydraFacial uses a series of unique HydroPeel<sup>®</sup> Tips. Each one has a specific use to clean, extract and hydrate the skin.

The spiral design of the HydroPeel Tips is used in conjunction with the HydraFacial proprietary vacuum technology and serums. This creates a vortex effect to easily dislodge and remove impurities while simultaneously introducing hydrating skin solutions with potent antioxidants.