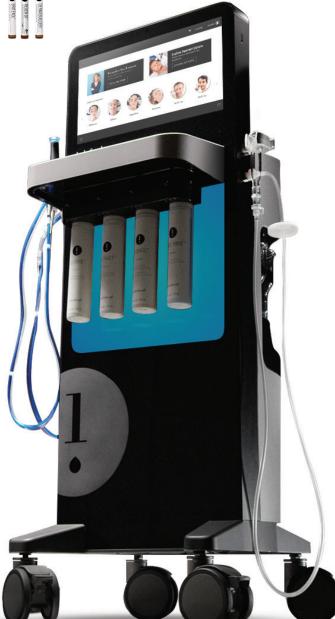

# THE HYDRAFACIAL™ SYSTEM

The award—winning HydraFacial System advances skin health by merging invigorating spa therapies with advanced medical technology.

## Ergonomic Handpiece

Allows control over serum type and flow.

P/N 7000126

## Touch Screen

Provides built—in protocols and technology updates.

## Gesture Controls

Provides a more sanitary way to move through a treatment.

#### Wi-Fi Connected

Transform your business with a cloud-based data platform & Business Intelligence.

## Customized

Choose from 7 different HydraFacial colors to light up your device.