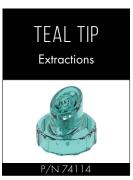

#### Vortex-Fusion®

The unique Vortex–Fusion delivery system is what sets HydraFacial<sup>™</sup> apart from other resurfacing procedures. HydraFacial uses a series of unique HydroPeel<sup>®</sup> Tips. Each one has a specific use to clean, extract and hydrate the skin.

The spiral design of the HydroPeel Tips is used in conjunction with the HydraFacial proprietary vacuum technology and serums. This creates a vortex effect to easily dislodge and remove impurities while simultaneously introducing hydrating skin solutions with potent antioxidants.