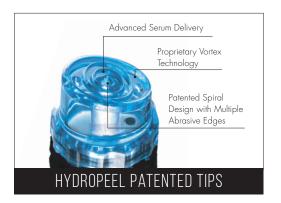

#### Vortex-Fusion®

The unique Vortex–Fusion delivery system is what sets HydraFacial<sup>™</sup> apart from other resurfacing procedures. HydraFacial uses a series of unique HydroPeel<sup>®</sup> Tips. Each one has a specific use to clean, extract and hydrate the skin.

The spiral design of the HydroPeel Tips is used in conjunction with the HydraFacial proprietary vacuum technology and serums. This creates a vortex effect to easily dislodge and remove impurities while simultaneously introducing hydrating skin solutions with potent antioxidants.